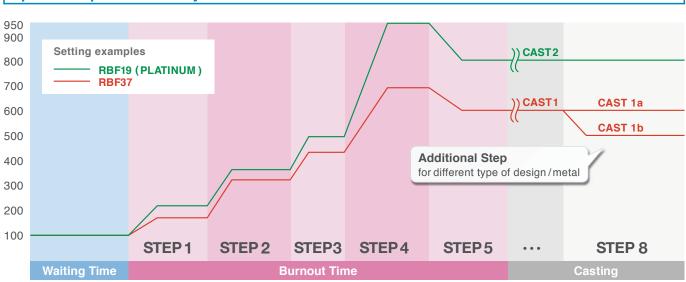

### Up to 8 Steps / 20 Memory

## ■ Temperature Tracking System and Monitoring

Able to monitor your actual temperature transition.