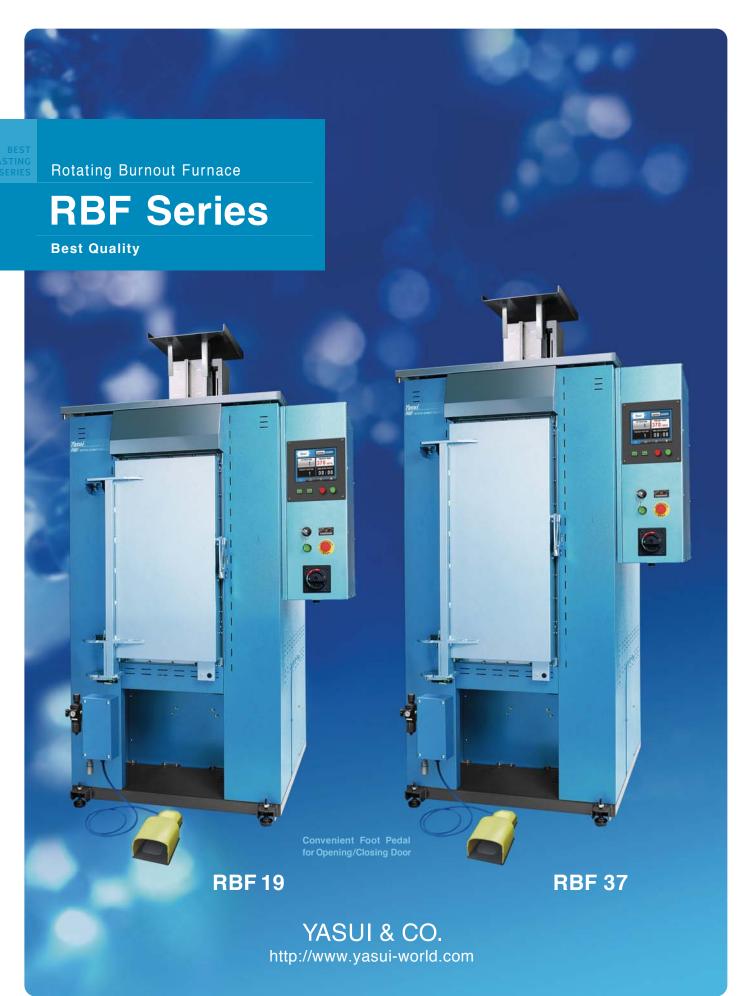

## **FEATURES**

#### ☐ After Burner for Environment / No Smell

## ☐ Recovering After Power Failure

## ☐ Flask Calling System

## Overheat Protection Device Safety for Stones in Flask

## **SPECIFICATIONS**

| Model                 | RBF 19                                                                        |  |  |
|-----------------------|-------------------------------------------------------------------------------|--|--|
| Code                  | 13400000                                                                      |  |  |
| Power                 | 380V, 50/60Hz, 3 phase                                                        |  |  |
| Power consumption     | 17.2 kVA(including afterburner)                                               |  |  |
| Net Weight            | Approx.450Kg                                                                  |  |  |
| Dimensions            | 1125 (W)×1073 (D)×2036 (H) mm (including control box/including afterburner)   |  |  |
| Burnout Temperature   | Max. 950 degrees C                                                            |  |  |
| Turntable             | Dia.552 mm x 1 Tables                                                         |  |  |
| Capacity              | 19 Flasks ( Dia.101mm )<br>23 Flasks ( Dia. 89mm )<br>35 Flasks ( Dia. 76mm ) |  |  |
| Max. Height of Flasks | 300 (H) mm                                                                    |  |  |
| Foot Pedal            | Option                                                                        |  |  |

Specification and appearance are subject to changes without notice.

| Code                                                                | 13100201                                                                   |  |  |  |
|---------------------------------------------------------------------|----------------------------------------------------------------------------|--|--|--|
| Power                                                               | 380V, 50/60Hz, 3 phase                                                     |  |  |  |
| Power consumption                                                   | 25.6 kVA(including afterburner)                                            |  |  |  |
| Net Weight                                                          | Approx.460Kg                                                               |  |  |  |
| Dimensions                                                          | 1125 (W)×1073 (D)×2176 (H) mm (including control box/including afterburner |  |  |  |
| Burnout Temperature                                                 | Max. 850 degrees C                                                         |  |  |  |
| Turntable                                                           | Dia. 552 mm × 2 Tables                                                     |  |  |  |
| Capacity                                                            | 37 Flasks (Dia.101mm)<br>45 Flasks (Dia. 89mm)                             |  |  |  |
| Max. Height of Flasks                                               | 230 (H) mm                                                                 |  |  |  |
| Foot Pedal                                                          | Standard                                                                   |  |  |  |
| Specification and appearance are subject to changes without notice. |                                                                            |  |  |  |