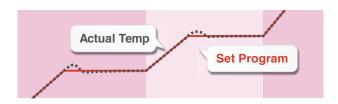

## ■ Temperature Tracking System and Monitoring

Able to monitor your actual temperature transition.