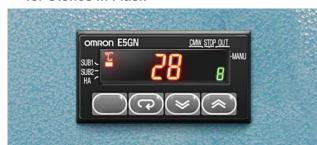

### Up to 8 Steps / 20 Memory

## ■ Temperature Tracking System and Monitoring

Able to monitor your actual temperature transition.