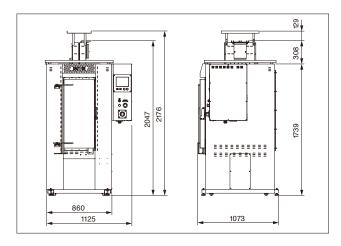

RBF 37

Model

|             | 1905 |      | 1598 308 129 |
|-------------|------|------|--------------|
| 860<br>1125 |      | 1073 |              |

● Product information is as of April, 2019. Such information including specifications will be subject to change without prior notice.