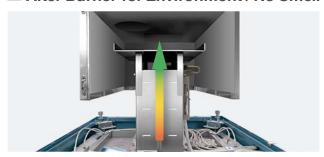

## **FEATURES**

#### ☐ After Burner for Environment / No Smell



## ☐ Recovering After Power Failure



## ☐ Flask Calling System



## Overheat Protection Device Safety for Stones in Flask



## **SPECIFICATIONS**

| Model                 | RBF 19                                                                        |  |  |
|-----------------------|-------------------------------------------------------------------------------|--|--|
| Code                  | 13400000                                                                      |  |  |
| Power                 | 380V, 50/60Hz, 3 phase                                                        |  |  |
| Power consumption     | 17.2 kVA(including afterburner)                                               |  |  |
| Net Weight            | Approx.450Kg